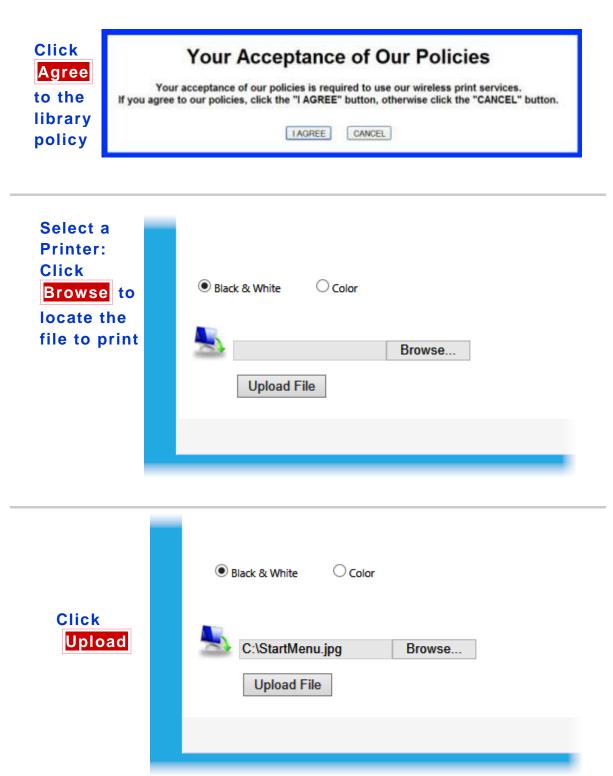

## Wireless Printing (page 1)

Navigate to: <a href="http://print/">http://print/</a> OR simply: print/

Then: