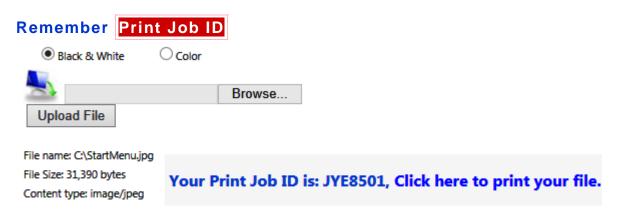

## Wireless Printing (page 1)

Navigate to: <a href="http://print/">http://print/</a> OR simply: print/

Then:



### Wireless Printing (page 2)



#### Click the link to continue

Verify that the number of pages and charge is correct

and click Confirm

The entire document will be printed, currently we do not support printing a range of pages

To print your document you must agree to the price:

The total price to be paid to print this 1 page(s) document is \$0.10.

CONFIRM CANCEL

Your
document
is now
ready to
be
released
at the
Print
Release

Station

#### Your Print Job is Ready!

Please pickup your print out at the **Release Station**.

Click here to start over



# Wireless Printing (page 3)